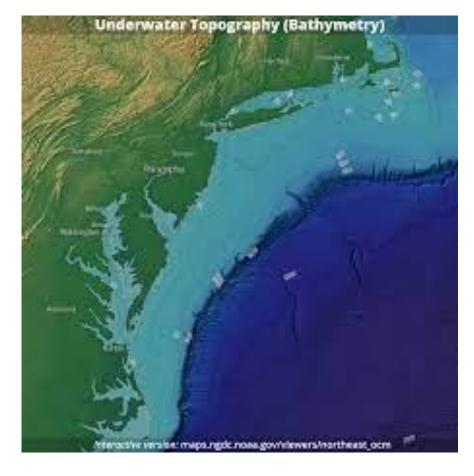

## Where do they come from?

The North Atlantic Right Whale originates from the Atlantic coastal waters on the continental shelf and is the place they are most commonly found. The closest countries to it are France, Spain and Portugal.