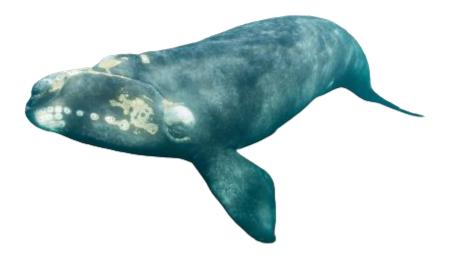

## The North Atlantic Right Whale

By Lucas

## How and why North Atlantic Right Whales are becoming extinct

The main reasons that this species are becoming extinct are when people are fishing and the nets and ropes get tangled on the whale and they soon die from breathing issues. Many boats are hitting them mostly by accident but it needs to stop now!